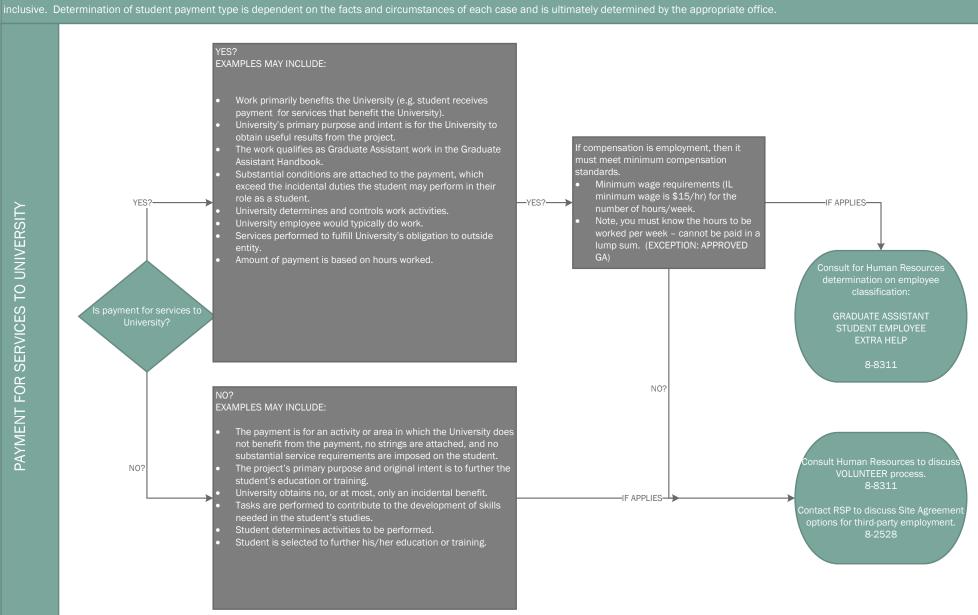

## Student Work and Payment Flow:

This Flowchart is intended as a guide to allow a user to identify the major types of student payments and direct you to the appropriate University office for assistance. PLEASE REVIEW ALL THREE PAYMENT CATEGORIES (employment, financial aid, or other) (Pages 1 & 2). Please choose the payment type that best fits your circumstances and contact the appropriate office for consultation. This chart is not all inclusive. Determination of student payment type is dependent on the facts and circumstances of each case and is ultimately determined by the appropriate office.

## Student Payment Determination Flowchart:

This Flowchart is intended as a guide to allow a user to identify the major types of student payments and direct you to the appropriate University office for assistance. PLEASE REVIEW ALL THREE PAYMENT CATEGORIES (employment, financial aid, or other) (Pages 1 & 2). Please choose the payment type that best fits your circumstances and contact the appropriate office for consultation. This chart is not all inclusive. Determination of student payment type is dependent on the facts and circumstances of each case and is ultimately determined by the appropriate office.