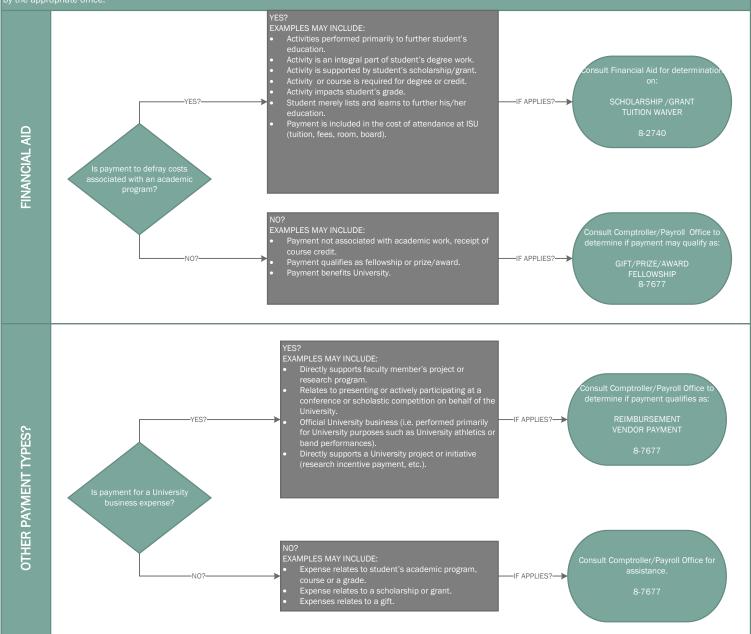

## Student Work and Payment Flow:

This Flowchart is intended as a guide to allow a user to identify the major types of student payments and direct you to the appropriate University office for assistance. PLEASE REVIEW ALL THREE PAYMENT CATEGORIES (employment, financial aid, or other) (Pages 1 & 2). Please choose the payment type that best fits your circumstances and contact the appropriate office for consultation. This chart is not all inclusive. Determination of student payment type is dependent on the facts and circumstances of each case and is ultimately determined by the appropriate office.

## Student Payment Determination Flowchart:

This Flowchart is intended as a guide to allow a user to identify the major types of student payments and direct you to the appropriate University office for assistance. PLEASE REVIEW ALL THREE PAYMENT CATEGORIES (employment, financial aid, or other) (Pages 1 & 2). Please choose the payment type that best fits your circumstances and contact the appropriate office for consultation. This chart is not all inclusive. Determination of student payment type is dependent on the facts and circumstances of each case and is ultimately determined by the appropriate office.