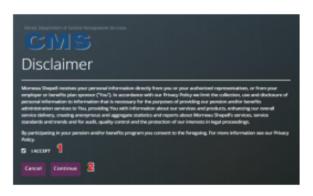

Register and Set-Up my Account as a First Time User

- 1. Review the disclaimer and click I ACCEPT.
- Click Continue.

The portal displays a success page, telling you have successfully accepted the disclaimer. Click **Continue**. The home page of the portal is displayed