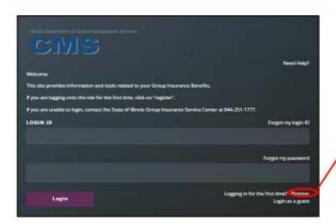

www.mybenefits.Illinois.gov

Register and Set-Up my Account as a First Time User

Click Login to begin.

On the Login page, click **Register** to begin.

Register and Set-Up my Account as a First Time User

Enter the requested information.