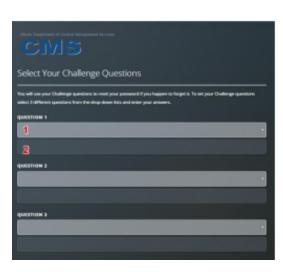

#### IMPORTANT

- Click Show Login Code and WRITE DOWN the displayed code. You will need this code each time you logon to the portal.
- Click Continue.

- 1. Select a Challenge Question from the list.
- 2. Enter your answer to the question.

Repeat Steps 1 and 2 for Questions 2 and 3.

Click Continue.

On the Confirmation page, review your questions and answers, and then click **Continue** again.

The portal displays a success page, telling you your challenge questions and answers have been saved. Click **Continue**.