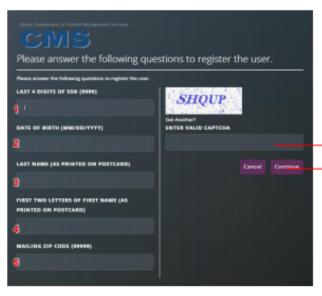

www.mybenefits.Illinois.gov

Register and Set-Up my Account as a First Time User

Click Login to begin.

On the Login page, click **Register** to begin.

Register and Set-Up my Account as a First Time User

Enter the requested information.

**Note:** Your name must be entered exactly as CMS has it documented, including any hyphens (you may ignore the reference to the postcard).

Enter CAPTCHA.

Click Continue.

Register and Set-Up my Account as a First Time User