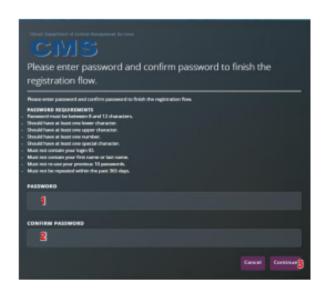

- **1.** Enter a new password that meets the requirements shown on the screen.
- 2. Confirm the password.
- 3. Click Continue.