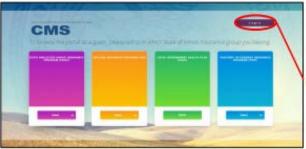

www.mybenefits.Illinois.gov

Register and Set-Up my Account as a First Time User

Click Login to begin.

On the Login page, click **Register** to begin.

Register and Set-Up my Account as a First Time User

Enter the requested information.