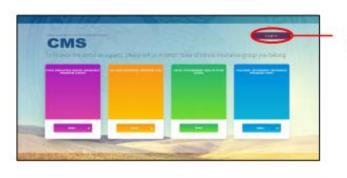

#### Logging in as a Returning User Forgot Login ID

Click Login to begin.

Click Forgot my login ID.

#### Logging in as a Returning User Forgot Password

Click Login to begin.

Enter the answers to your challenge questions. Remember that the answers are case-sensitive.

Click Submit.