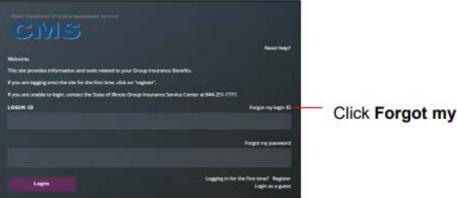

#### Logging in as a Returning User Forgot Login ID

Click Login to begin.

Click Forgot my login ID.