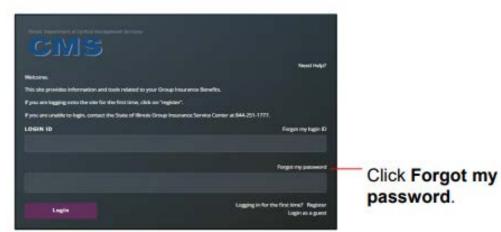

#### Logging in as a Returning User Forgot Login ID

Click Login to begin.

Click Forgot my login ID.

#### Logging in as a Returning User Forgot Password

Click Login to begin.

Enter the answers to your challenge questions. Remember that the answers are case-sensitive.

Click Submit.