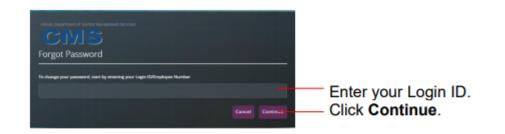

#### Logging in as a Returning User Forgot Password

Click Login to begin.

Enter the answers to your challenge questions. Remember that the answers are case-sensitive.

Click Submit.