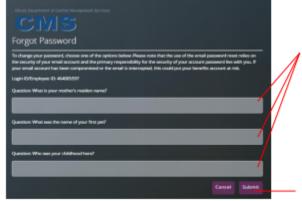

#### Logging in as a Returning User Forgot Password

Click Login to begin.

Enter the answers to your challenge questions. Remember that the answers are case-sensitive.

Click Submit.