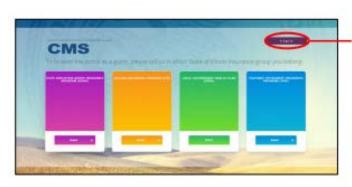

#### Logging in as a Returning User Forgot Password

Click Login to begin.

Enter the answers to your challenge questions. Remember that the answers are case-sensitive.

Click Submit.