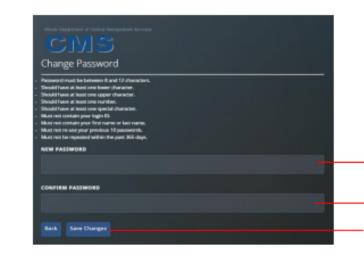

### Logging in as a Returning User Forgot Password

Enter a new password that meets the listed criteria.

Re-type the new password to confirm it.

Click **Save Changes**, and then, on the Success page, click **Continue**. The system displays the Member Home page.