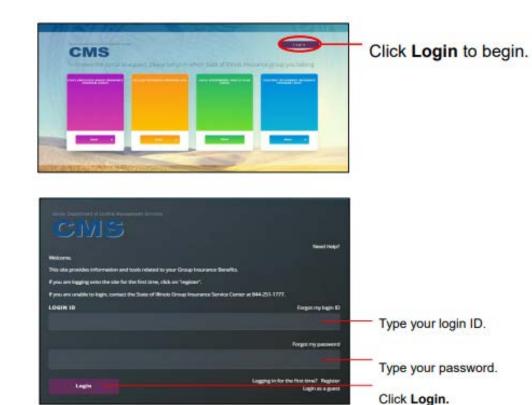

#### Logging in as a Returning User Forgot Login ID

Click Login to begin.

Click Forgot my login ID.